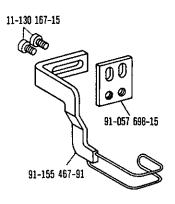

## Unterklassen-Übersicht/Table of subclasses/Table des sous-classes/Tabla de subclases

| 91-049 393-93-15 68/2        | 91-049 394-93 🔼        |                                                                                                                                                                   | 91-049 395-93 🔹       |  |
|------------------------------|------------------------|-------------------------------------------------------------------------------------------------------------------------------------------------------------------|-----------------------|--|
|                              |                        | -2/01 (-900/56; /61)<br>-2/04 (-900/56; /61)<br>-6/01 (-900/56; /61)<br>-6/07 (-900/56; /61)<br>-6/11 (-900/56; /61)<br>-6/27 (-900/56; /61)<br>-6/31-900/56; /61 | -34/01 (-900/56; /61) |  |
| -40/10 (-900/56; /61)        |                        | -40/41 (-900/56; /61)                                                                                                                                             | -34/07 (-900/56; /61) |  |
| 91-049 402-93 (4) [5] (69/2) | 91-049 434-93 (4) f2/2 | 91-049 483-93 4 (12/2)                                                                                                                                            | 91-049 490-93 🖪       |  |
|                              |                        | <b>D</b>                                                                                                                                                          |                       |  |
| -40/12 (-900/56; /61)        | -2/24 (-900/56; /61)   | -17/01<br>-39/01<br>-39/21                                                                                                                                        | -40/14 (-900/56; /61) |  |
| 91-040 533-23 📧              | 91-041 382-23          | 91-041 969-25 🖭                                                                                                                                                   | 91-046 330-93 🖭       |  |
| 5                            |                        |                                                                                                                                                                   |                       |  |
| -17/01                       | -39/21                 | -39/01                                                                                                                                                            | -40/01 (-900/56; /61) |  |
| 91-053 256-93 🗉              | 91-053 257-93 ᠍        | 91–05                                                                                                                                                             | 91-053 819-93 ©       |  |
|                              |                        |                                                                                                                                                                   |                       |  |
| -40/05 (-900/56: /61)        | -40/41 (-900/56;       | /61)                                                                                                                                                              | -19/04 {-900/56; /61] |  |

#### Unterklassen-Übersicht/Table of subclasses/Table des sous-classes/Tabla de subclases

91-155 466-91

-6/01 (-900/56; /61) N10 -6/07 (-900/56; /61) N10