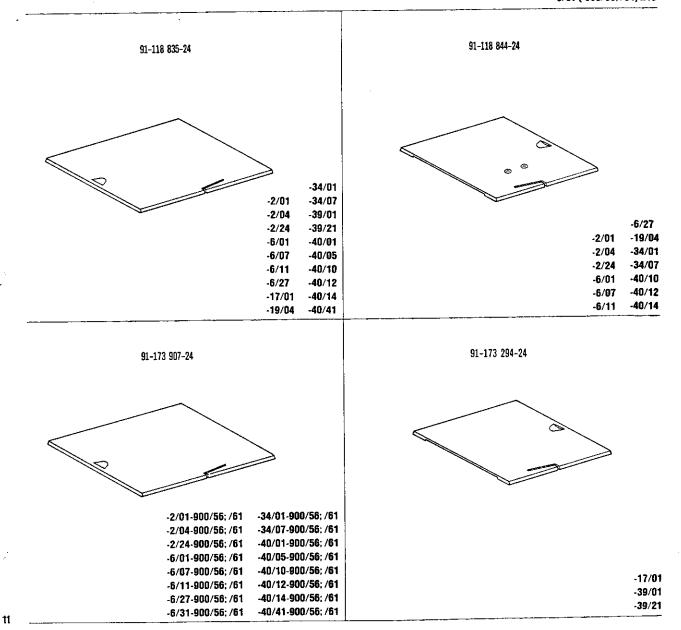

|                                 | Equipement des sous-classes<br>Unterklassen-Ausstattung |                                                                                     |                                 |                                         | Dotación de las subclases<br>Subclass organization |                                                                            |                                                                       | <u>-</u>                                                     |
|---------------------------------|---------------------------------------------------------|-------------------------------------------------------------------------------------|---------------------------------|-----------------------------------------|----------------------------------------------------|----------------------------------------------------------------------------|-----------------------------------------------------------------------|--------------------------------------------------------------|
| Subclase                        | Austührung<br>Abotel<br>Virsion<br>1yo de maquina       | Stoffschlebeluß 4<br>Vbzaling presser<br>Plet e bitainaur<br>Transportador superior | Apparat [3] Attachment Apparati | Träger<br>Bricket<br>Support<br>Soporte | Lineal<br>Edge guide<br>Guide bord<br>Guia recta   | Schieber, inks<br>Siride, left<br>Gissiere, gauche<br>Correders, itquierds | Schleber, rechts Schleber, rechts Glisster, droite Correders, derechs | Finger schult<br>Finger guard<br>Probage-dogis<br>Salvadedos |
| D6/07 P*                        |                                                         |                                                                                     |                                 |                                         |                                                    |                                                                            |                                                                       |                                                              |
| )1                              | BN; CN                                                  | 91-049 394-93 12/12                                                                 |                                 |                                         | 91-053617-93                                       | 91-118 835-24 x 0,8                                                        | 91-118844-23×0.8                                                      | 91-155 426-91                                                |
| 1,5 - 5 mm<br>)1-900/56; /61    | BN; CN                                                  | 91-049 394-93 12/2                                                                  |                                 |                                         | 91-053617-93                                       | 91-173 907-24 x 0.8                                                        | 91-173 908-23 x 0,8                                                   | 91-155 426-91                                                |
| 1,5 + 5 mm                      | BN; CN                                                  | 91-049 394-93 12/1                                                                  |                                 |                                         | 99-117880-91                                       | 91-118 835-24 x 0.8                                                        | 91-118844-24 x 0.8                                                    | 91-155 426-91                                                |
| 1-5 mm<br>)4-900/56; /61        |                                                         | 91-049 394-93 12/2                                                                  |                                 |                                         | 99-117 880-91                                      | 91-173 907-24 x 0,8                                                        | 91-173 906-24 x 0.8                                                   | 91-155 426-91                                                |
| 1 – 5 mm                        | BN; CN                                                  | 91-049 434-93 12/2                                                                  |                                 |                                         | 99-117 880-91                                      | 91-118 835-24 x 0,8                                                        | 91-118844-24 x 0,8                                                    | 91-155 426-91                                                |
| 1 - 5 mm<br>24-900/56; /61      | BN; CN                                                  |                                                                                     |                                 |                                         | 99-117 880-91                                      | 91-173 907-24 x 0,8                                                        | 91-173 906-24 x 0.8                                                   | 91-155 426-51                                                |
| : 1 – 5 mm                      | BN; CN                                                  | 91-049 434-93 12/2                                                                  |                                 |                                         |                                                    | 91-118 835-24 x 0.8                                                        | 91-118844-24 x 0.8                                                    | 91-155 422-91                                                |
| 31                              | BN; CN                                                  | 91-049 394-93 x 4.0                                                                 |                                 | <del> </del>                            | <u> </u>                                           | 91-173 907-24 x 0.8                                                        | 91-173 906-24 x 0,8                                                   | 91-155 422-91                                                |
| 01-900/56;/61                   | BN: CN                                                  | 91-049 394-93 x 4.0                                                                 |                                 |                                         |                                                    | 91-118 835-24 x 0,8                                                        | 91-118844-24 x 0,8                                                    | 91-155 466-91                                                |
| 01                              | BN 10; CN 10                                            | 91-049 394-93 x 4,0                                                                 |                                 |                                         |                                                    | 91-173 907-24 x 0.8                                                        | 91-173 906-24 x 0,8                                                   | 91-155 466-91                                                |
| 01-900/56; /61                  | BN 10; CN 10                                            | 91-049 394-93 x 4.0                                                                 |                                 |                                         | <del></del>                                        | 91-118835-24×0,8                                                           | 91-118844-24 x 0.8                                                    | 91-155 422-91                                                |
| 07                              | BN; CN                                                  | 91-049394-93 x 4,0                                                                  |                                 |                                         | <del></del>                                        | 91-173 907-24 x 0.8                                                        | 91-173 906-24 x 0,8                                                   | 91-155 422-91                                                |
| 07-900/56;/61                   | BN; CN                                                  | 91-049 394-93 x 4.0                                                                 |                                 |                                         |                                                    | 91-118835-24 x 0,8                                                         | 91-118844-24 x 0.8                                                    | 91-155 466-91                                                |
| 07                              | BN 10; CN 10                                            | 91-049 394-93 x 4,0                                                                 |                                 |                                         | <del> </del>                                       | 91-173 907-24 x 0.8                                                        | 91-173 906-24 x 0.8                                                   | 91-155 466-91                                                |
| 07-900/56; /61                  | BN 10; CN 10                                            | 91-049 394-93 x 4,0                                                                 |                                 |                                         |                                                    | 91-118 835-24 x 0,8                                                        | 91-118844-24 x 0,8                                                    | 91-155 422-91                                                |
| 11                              | BN; CN                                                  | 91-049 394-93 x 4.0                                                                 |                                 |                                         | <del></del>                                        | 91-173 907-24 x 0.8                                                        | 91-173 906-24 x 0,8                                                   | 91-155 422-91                                                |
| 11-900/56; /61                  | BN: CN                                                  | 91-049 394-93 x 4.0                                                                 |                                 |                                         | · · · · · · · · · · · · · · · · · · ·              | 91-118 835-24 x 0.8                                                        | 91-118844-24 x 0.8                                                    | 91-155 422-91                                                |
| 27                              | BN; CN                                                  | 91-049 394-93 x 4.0                                                                 |                                 |                                         | <u> </u>                                           | 91-173 907-24 x 0.8                                                        | 91-173 906-24 x 0.8                                                   | 91-155 422-91                                                |
| 27-900/56;/61                   | BN; CN                                                  | 91-049 394-93 x 4.0                                                                 |                                 |                                         |                                                    | 91-173 907-24 x 0.8                                                        | 91-173 906-24 x 0.8                                                   | 91-155 422-91                                                |
| 31-900/56; /61                  | BN; CN                                                  | 91-049 394-93                                                                       |                                 | 01 752 036 00                           |                                                    | 91-118 835-24 x 0,8                                                        | 91-118844-24×0,8                                                      | 91-155 422-91                                                |
| /04                             | BN; CN                                                  | 91-049 394-93                                                                       | 91-053 819-23                   | 91-753 936-90                           |                                                    | 91-173 907-24 x 0.8                                                        | 91-173 906-24 x 0.8                                                   | 91-155 427 01                                                |
| 1/04-900/56; /61                | BN: CN                                                  | 91-049 394-93                                                                       | 91-053 819-23                   | 91-753936-90                            |                                                    | 91-118 835-24 x 0.8                                                        | 91-118844-24×0.8                                                      | 91-155 422-91                                                |
| 1/01                            | BN; CN                                                  | 91-049 395-93                                                                       |                                 |                                         |                                                    | 91-173 907-24 x 0.8                                                        | 91-173 906-24 x 0.8                                                   | 91-155 422-9                                                 |
| 1/01-900/56; /61                | BN; CN                                                  | 91-049 395-93                                                                       |                                 |                                         |                                                    | 91-118835-24×0.8                                                           | 91-118844-24 x 0.5                                                    | 91-155 422-9                                                 |
| 1/07                            | BN; CN                                                  | 91-049 395-93                                                                       |                                 |                                         | <u> </u>                                           | 91-173 907-24 x 0,8                                                        | 91-173 906-24 x 0.8                                                   | 91-155 422-9                                                 |
| 1/07-900/56; /61                | BN; CN                                                  | 91-049 395-93                                                                       |                                 |                                         | <del></del>                                        | <u></u>                                                                    |                                                                       | 01 155 400 0                                                 |
| 0/01<br>= 4 - 10 mm             | BN; CN                                                  | 91-049 382-93 5 68/2                                                                | 91-046 330-93                   | 91-156 263-90                           |                                                    | 91-118835-24 x 0,8                                                         | 91-173 906-24 x 0,8                                                   | 91-155 429-9                                                 |
| 0/01-900/56; /61<br>=4-10 mm    | BN: CN                                                  | 91-049 382-93 1 68/2                                                                | 91-046 330-93                   | 91-156 263-90                           | <u> </u>                                           | 91-173 907-24 x 0,8                                                        | 91-173 906-24 x 0.8                                                   | 91-155 429-9                                                 |
| D/05<br>=4-10 mm                | BN; CN                                                  | 91-049382-93 5 68/2                                                                 | 91-053 256-93                   | 91-156 263-90                           |                                                    | 91-118 835-24 x 0.8                                                        | 91-173 906-24 x 0,8                                                   | 91-155 429-9                                                 |
| 0/05-900/56; /6:<br>= 4 ~ 10 mm | 1<br>BN; CN                                             | 91-049 382-93 5 68/2                                                                | 91-053 256-93                   | 91-156 263-90                           |                                                    | 91-173 907-24 x 0.8                                                        | 91-173 906-24 x 0,8                                                   | 91-155 429-9                                                 |

### Dotación de las subclases Subclass organization

| Sous-classe<br>Subclase      | Ausführung<br>Model<br>Version<br>Tipo de mäquina | Apperat [5] Attachment Apparat Aparato | Träger<br>Bracket<br>Support<br>Soporte | Bandrollenträger<br>Tapereel brackel<br>Pisteau déroufeur<br>Portarrollos | Lineal<br>Erge guide<br>Guide-bord<br>Guis recta | Schieber, inks<br>Side, leit<br>Glissiere, gauche<br>Conredera, izquierda | Schieber, rechts<br>Sirde, right<br>Ghssiere, drotte<br>Corredera, derecha | Fingerschutz<br>Finger guard<br>Frolège-dointe<br>Salvadedos |
|------------------------------|---------------------------------------------------|----------------------------------------|-----------------------------------------|---------------------------------------------------------------------------|--------------------------------------------------|---------------------------------------------------------------------------|----------------------------------------------------------------------------|--------------------------------------------------------------|
| 06/07 P*                     |                                                   |                                        |                                         |                                                                           |                                                  |                                                                           |                                                                            |                                                              |
| ′10<br>4 – 6 mm              | BN; CN                                            |                                        |                                         |                                                                           |                                                  | 91-118 835-24 x 0,8                                                       | 91-118844-24 x 0,8                                                         | 91-155 422-91                                                |
| '10-900/56; /61<br>4-6 mm    | BN; CN                                            |                                        |                                         |                                                                           |                                                  | 91-173 907-24 x 0,8                                                       | 91-173 906-24 x 0,8                                                        | 91-155 422-91                                                |
| '12<br>4-10 mm               | BN; CN                                            |                                        |                                         |                                                                           |                                                  | 91-118 835-24 x 0,8                                                       | 91-118844-24×0,8                                                           | 91-155 433-91                                                |
| '12-900/56; /61<br>4 – 10 mm | BN; CN                                            |                                        |                                         |                                                                           |                                                  | 91-173 907-24 x 0,8                                                       | 91-173 906-24 x 0,8                                                        | 91-155 433-91                                                |
| 14                           | BN; CN                                            |                                        |                                         |                                                                           | 99-117 880-23                                    | 91-118 835-24 x 0,8                                                       | 91-118844-24 x 0,8                                                         | 91-155 433-91                                                |
| 14-900/56; /61               | BN; CN                                            |                                        |                                         |                                                                           | 99-117 880-23                                    | 91-173 907-24 x 0,8                                                       | 91-173 906-24 x 0,8                                                        | 91-155 433-91                                                |
| 41                           | BN; CN                                            | 91-053 257-93                          | 91-156 263-90                           |                                                                           |                                                  | 91-118 835-24 x 0,8                                                       | 91-173 906-24 x 0,8                                                        | 91-155 426-91                                                |
| 41-900/56; /61               | BN; CN                                            | 91-053 257-93                          | 91-156 263-90                           |                                                                           |                                                  | 91-173907-24 x 0,8                                                        | 91-173 906-24 × 0,8                                                        | 91-155 426-91                                                |
| <b>06/07</b>                 |                                                   |                                        |                                         |                                                                           |                                                  |                                                                           |                                                                            |                                                              |
| 01                           | BN; CN                                            | 91-040 533-24                          | 91-156 269-90                           | 91-043 943-91                                                             |                                                  | 91-118835-24 x 0,8                                                        | 91-173 294-24 x 0,8                                                        | 91-155 426-91                                                |
| 01                           | BN; CN                                            | 91-041 969-23                          | 91-156 269-90                           | 91-043 943-91                                                             |                                                  | 91-118835-24 x 0,8                                                        | 91-173 294-24 x 0,8                                                        | 91-155 426-91                                                |
| 21                           | BN; CN                                            | 91-041 382-23                          | 91-156 269-90                           | 91-043 943-91                                                             |                                                  | 91-118835-24 x 0,8                                                        | 91-173 294-24 x 0,8                                                        | 91-155 426-91                                                |
|                              |                                                   |                                        |                                         |                                                                           |                                                  |                                                                           |                                                                            |                                                              |