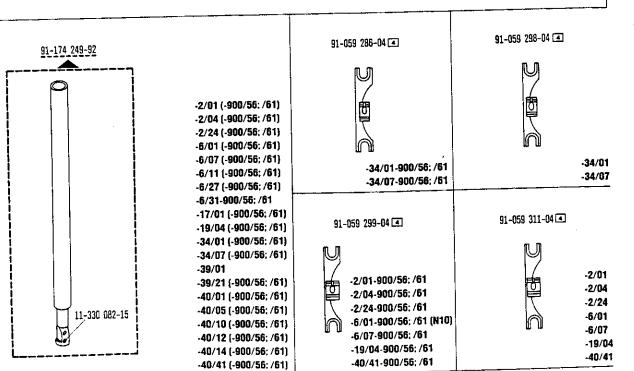

## Unterklassen-Übersicht/Table of subclasses/Table des sous-classes/Tabla de subclases

### Equipement des sous-classes Unterklassen-Ausstattung

### Dotación de las subclases Subclass organization

| Sous-classe<br>Subclase      | Ausführung<br>Model<br>Version<br>Tipo de mäquina | Apperat [5] Attachment Apparat Aparato | Träger<br>Bracket<br>Support<br>Soporte | Bandrollenträger<br>Tapereel brackel<br>Pisteau déroufeur<br>Portarrollos | Lineal<br>Erge guide<br>Guide-bord<br>Guis recta | Schieber, inks<br>Side, leit<br>Glissiere, gauche<br>Conredera, izquierda | Schieber, rechts<br>Sirde, right<br>Ghssiere, drotte<br>Corredera, derecha | Fingerschutz<br>Finger guard<br>Frolège-dointe<br>Salvadedos |
|------------------------------|---------------------------------------------------|----------------------------------------|-----------------------------------------|---------------------------------------------------------------------------|--------------------------------------------------|---------------------------------------------------------------------------|----------------------------------------------------------------------------|--------------------------------------------------------------|
| 06/07 P*                     |                                                   |                                        |                                         |                                                                           |                                                  |                                                                           |                                                                            |                                                              |
| ′10<br>4 – 6 mm              | BN; CN                                            |                                        |                                         |                                                                           |                                                  | 91-118 835-24 x 0,8                                                       | 91-118844-24 x 0,8                                                         | 91-155 422-91                                                |
| '10-900/56; /61<br>4-6 mm    | BN; CN                                            |                                        |                                         |                                                                           |                                                  | 91-173 907-24 x 0,8                                                       | 91-173 906-24 x 0,8                                                        | 91-155 422-91                                                |
| '12<br>4-10 mm               | BN; CN                                            |                                        |                                         |                                                                           |                                                  | 91-118 835-24 x 0,8                                                       | 91-118844-24×0,8                                                           | 91-155 433-91                                                |
| '12-900/56; /61<br>4 – 10 mm | BN; CN                                            |                                        |                                         |                                                                           |                                                  | 91-173 907-24 x 0,8                                                       | 91-173 906-24 x 0,8                                                        | 91-155 433-91                                                |
| 14                           | BN; CN                                            |                                        |                                         |                                                                           | 99-117 880-23                                    | 91-118 835-24 x 0,8                                                       | 91-118844-24 x 0,8                                                         | 91-155 433-91                                                |
| 14-900/56; /61               | BN; CN                                            |                                        |                                         |                                                                           | 99-117 880-23                                    | 91-173 907-24 x 0,8                                                       | 91-173 906-24 x 0,8                                                        | 91-155 433-91                                                |
| 41                           | BN; CN                                            | 91-053 257-93                          | 91-156 263-90                           |                                                                           |                                                  | 91-118 835-24 x 0,8                                                       | 91-173 906-24 x 0,8                                                        | 91-155 426-91                                                |
| 41-900/56; /61               | BN; CN                                            | 91-053 257-93                          | 91-156 263-90                           |                                                                           |                                                  | 91-173907-24 x 0,8                                                        | 91-173 906-24 × 0,8                                                        | 91-155 426-91                                                |
| <b>06/07</b>                 |                                                   |                                        |                                         |                                                                           |                                                  |                                                                           |                                                                            |                                                              |
| 01                           | BN; CN                                            | 91-040 533-24                          | 91-156 269-90                           | 91-043 943-91                                                             |                                                  | 91-118835-24 x 0,8                                                        | 91-173 294-24 x 0,8                                                        | 91-155 426-91                                                |
| 01                           | BN; CN                                            | 91-041 969-23                          | 91-156 269-90                           | 91-043 943-91                                                             |                                                  | 91-118835-24 x 0,8                                                        | 91-173 294-24 x 0,8                                                        | 91-155 426-91                                                |
| 21                           | BN; CN                                            | 91-041 382-23                          | 91-156 269-90                           | 91-043 943-91                                                             |                                                  | 91-118835-24 x 0,8                                                        | 91-173 294-24 x 0,8                                                        | 91-155 426-91                                                |
|                              |                                                   |                                        |                                         |                                                                           |                                                  |                                                                           |                                                                            |                                                              |

### Unterklassen-Übersicht/Table of subclasses/Table des sous-classes/Tabla de subclases 91-158 542-04 🖪 91-158 517-04 🖪 91-059 765-04 🖪 -34/01 -19/04-900/56; /61 -34/07 -6/11 91-158 763-04 91-158 724-04 91-158 699-04 🖪 x 10,0 91-158 543-04 0 0 -2/01 -2/04 -2/24 0 0 -6/27 -6/01 -40/01 -6/07 -34/01-900/56; /61 -40/05 -19/04 -34/07-900/56; /61 -40/14-900/56; /61 -40/12 -40/41 91-158 802-04 4 91-158 790-04 🖪 91-158 773-04 4 68/2 91-158 764-04 4 0 -2/01-900/56; /61 -2/04-900/56; /61 -2/24-900/56; /61 -6/01-900/56; /61 (N10) -6/01 N10 -6/07-900/56; /61 -6/07 N10 -6/07-900/56; /61 N10 -40/10 -40/41-900/56; /61 91-158 865-04 4 91-158 864-04 🖪 91-158 813-04 A x 10,0 91-158 812-04 4 68/2