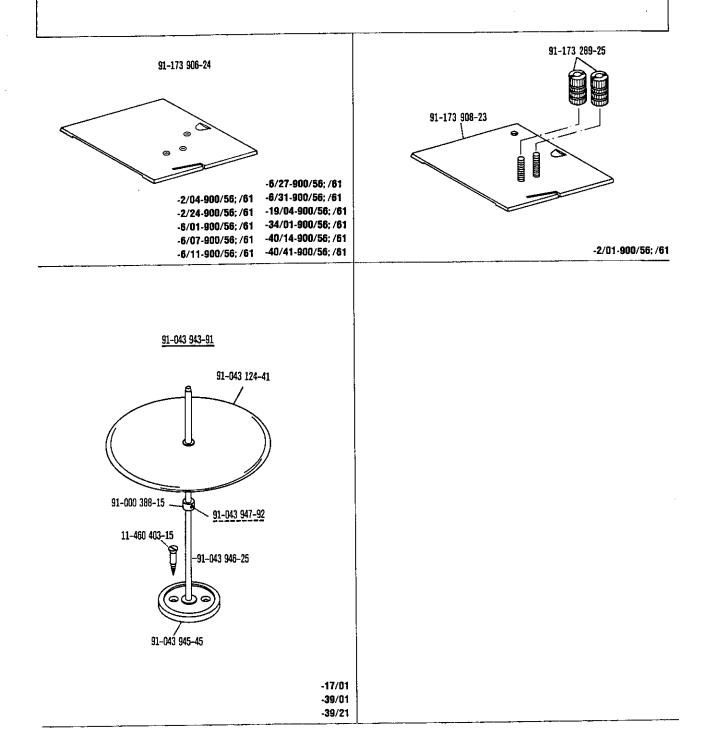

### Dotación de las subclases Subclass organization

| Sous-classe<br>Subclase      | Ausführung<br>Model<br>Version<br>Tipo de mäquina | Apperat [5] Attachment Apparat Aparato | Träger<br>Bracket<br>Support<br>Soporte | Bandrollenträger<br>Tapereel brackel<br>Pisteau déroufeur<br>Portarrollos | Lineal<br>Erge guide<br>Guide-bord<br>Guis recta | Schieber, inks<br>Side, leit<br>Glissiere, gauche<br>Conredera, izquierda | Schieber, rechts<br>Sirde, right<br>Ghssiere, drotte<br>Corredera, derecha | Fingerschutz<br>Finger guard<br>Frolège-dointe<br>Salvadedos |
|------------------------------|---------------------------------------------------|----------------------------------------|-----------------------------------------|---------------------------------------------------------------------------|--------------------------------------------------|---------------------------------------------------------------------------|----------------------------------------------------------------------------|--------------------------------------------------------------|
| 06/07 P*                     |                                                   |                                        |                                         |                                                                           |                                                  |                                                                           |                                                                            |                                                              |
| ′10<br>4 – 6 mm              | BN; CN                                            |                                        |                                         |                                                                           |                                                  | 91-118 835-24 x 0,8                                                       | 91-118844-24 x 0,8                                                         | 91-155 422-91                                                |
| '10-900/56; /61<br>4-6 mm    | BN; CN                                            |                                        |                                         |                                                                           |                                                  | 91-173 907-24 x 0,8                                                       | 91-173 906-24 x 0,8                                                        | 91-155 422-91                                                |
| '12<br>4-10 mm               | BN; CN                                            |                                        |                                         |                                                                           |                                                  | 91-118 835-24 x 0,8                                                       | 91-118844-24×0,8                                                           | 91-155 433-91                                                |
| '12-900/56; /61<br>4 – 10 mm | BN; CN                                            |                                        |                                         |                                                                           |                                                  | 91-173 907-24 x 0,8                                                       | 91-173 906-24 x 0,8                                                        | 91-155 433-91                                                |
| 14                           | BN; CN                                            |                                        |                                         |                                                                           | 99-117 880-23                                    | 91-118 835-24 x 0,8                                                       | 91-118844-24 x 0,8                                                         | 91-155 433-91                                                |
| 14-900/56; /61               | BN; CN                                            |                                        |                                         |                                                                           | 99-117 880-23                                    | 91-173 907-24 x 0,8                                                       | 91-173 906-24 x 0,8                                                        | 91-155 433-91                                                |
| 41                           | BN; CN                                            | 91-053 257-93                          | 91-156 263-90                           |                                                                           |                                                  | 91-118 835-24 x 0,8                                                       | 91-173 906-24 x 0,8                                                        | 91-155 426-91                                                |
| 41-900/56; /61               | BN; CN                                            | 91-053 257-93                          | 91-156 263-90                           |                                                                           |                                                  | 91-173907-24 x 0,8                                                        | 91-173 906-24 × 0,8                                                        | 91-155 426-91                                                |
| <b>06/07</b>                 |                                                   |                                        |                                         |                                                                           |                                                  |                                                                           |                                                                            |                                                              |
| 01                           | BN; CN                                            | 91-040 533-24                          | 91-156 269-90                           | 91-043 943-91                                                             |                                                  | 91-118835-24 x 0,8                                                        | 91-173 294-24 x 0,8                                                        | 91-155 426-91                                                |
| 01                           | BN; CN                                            | 91-041 969-23                          | 91-156 269-90                           | 91-043 943-91                                                             |                                                  | 91-118835-24 x 0,8                                                        | 91-173 294-24 x 0,8                                                        | 91-155 426-91                                                |
| 21                           | BN; CN                                            | 91-041 382-23                          | 91-156 269-90                           | 91-043 943-91                                                             |                                                  | 91-118835-24 x 0,8                                                        | 91-173 294-24 x 0,8                                                        | 91-155 426-91                                                |
|                              |                                                   |                                        |                                         |                                                                           |                                                  |                                                                           |                                                                            |                                                              |