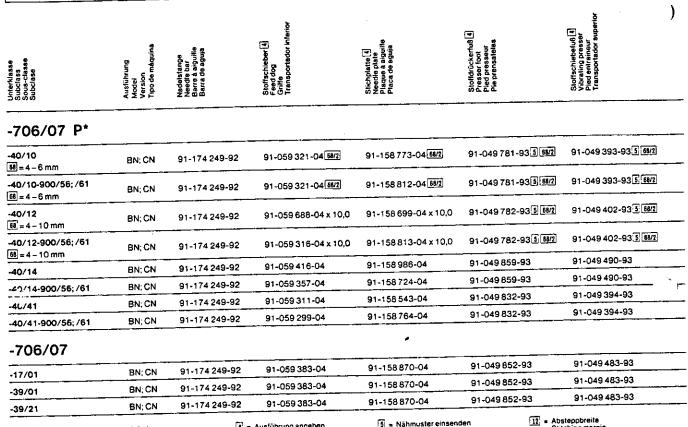

Pfaff 1445 706 07 P Pfaff 1445 706 07

Unterklassen-Ausstattung
Subclass parts
Composition des sous-classes
Composición de las subclases

dtsch./engl.franz./span. 12.87

# Unterklassen-Ausstattung

#### Subclass organization

### Dotación de las subclases

#### Equipement des sous-classes

| Driecklasse<br>Subclass<br>Sous-classe<br>Subclase | Ausführung<br>Model<br>Version<br>Tipo de naquina | Nadelstange<br>Needle bar<br>Barre å algville<br>Barra de aguja | Stoffschieber [4] Feed dog<br>Griffe<br>Transportador interior | Stichplatte [4] Needle plate Plaque å siguitte Placa de aguist | Stoffdrückerfuß 4<br>Presser Loot<br>Pied pressour<br>Pie prensatelas |
|----------------------------------------------------|---------------------------------------------------|-----------------------------------------------------------------|----------------------------------------------------------------|----------------------------------------------------------------|-----------------------------------------------------------------------|
| -706/07 P*                                         |                                                   |                                                                 |                                                                |                                                                | ·                                                                     |
| -2/01<br>12 = 1,5 – 5 mm                           | BN; CN                                            | 91-174 249-92                                                   | 91-059311-04                                                   | 91-158 543-04                                                  | 91-049 832-93 12/2                                                    |
| -2/01-900/56; /61<br>17 = 1,5 = 5 mm               | BN; CN                                            | 91-174 249-92                                                   | 91-059 299-04                                                  | 91-158764-04                                                   | 91-049 832-93 <u>12/2</u>                                             |
| -2/04<br>12 = 1 – 5 mm                             | BN; CN                                            | 91-174 249-92                                                   | 91-059311-04                                                   | 91-158 543-04                                                  | 91-049 832-93 12/2                                                    |
| -2/04-900/56; /61<br>12 = 1 - 5 mm                 | BN; CN                                            | 91-174 249-92                                                   | 91-059 299-04                                                  | 91-158764-04                                                   | 91-049 832-93 12/2                                                    |
| -2/24<br>12 = 1 ~ 5 mm                             | BN; CN                                            | 91-174 249-92                                                   | 91-059 311-04                                                  | 91-158 543-04                                                  | 91-049 826-93 12/2                                                    |
| -2/24-900/56; /61<br>12 = 1 - 5 mm                 | BN; CN                                            | 91-174 249-92                                                   | 91-059 299-04                                                  | 91-158764-04                                                   | 91-049 826-93 12/2                                                    |
| -6/01                                              | BN; CN                                            | 91-174 249-92                                                   | 91-059311-04 x 3,9                                             | 91-158 543-04 x 4.0                                            | 91-049 802-93                                                         |
| -6/01-900/56; /61                                  | BN; CN                                            | 91-174 249-92                                                   | 91-059 299-04 x 3,9                                            | 91-158 764-04 x 4.0                                            | 91-049 802-93                                                         |
| -6/01                                              | BN 10; CN 10                                      | 91-174 249-92                                                   | 91-059724-04                                                   | 91-158 802-04                                                  | 91-049 841-93                                                         |
| -6/01-900/56; /61                                  | BN 10; CN 10                                      | 91-174 249-92                                                   | 91-059719-04                                                   | 91-158 790-04                                                  | 91-049 841-93                                                         |
| -6/07                                              | BN; CN                                            | 91-174 249-92                                                   | 91-059 311-04 x 3,9                                            | 91-158 543-04 x 4,0                                            | 91-049 772-93 x 3,2                                                   |
| -6/07-900/56; /61                                  | BN; CN                                            | 91-174 249-92                                                   | 91-059 299-04 x 3,9                                            | 91-158 764-04 × 4.0                                            | 91-049772-93 x 3,2                                                    |
| -6/07                                              | BN 10; CN 10                                      | 91-174 249-92                                                   | 91-059724-04                                                   | 91-158 802-04                                                  | 91-049 772-93 x 3,2                                                   |
| -6/07-900/56; /61                                  | BN 10; CN 10                                      | 91-174 249-92                                                   | 91-059719-04                                                   | 91-158 790-04                                                  | 91-049 772-93 x 3.2                                                   |
| -6/11                                              | BN; CN                                            | 91-174 249-92                                                   | 91-059 765-04                                                  | 91-158 958-04                                                  | 91-049 832-93                                                         |
| -6/11-900/56; /61                                  | BN; CN                                            | 91-174 249-92                                                   | 91-059 743-04                                                  | 91-158 864-04                                                  | 91-049832-93                                                          |
| -6/27                                              | BN; CN                                            | 91-174 249-92                                                   | 91-059 688-04 x 10                                             | 91-158 699-04 x 10                                             | 91-049 772-93 x 3,2                                                   |
| -6/27-900/56; /61                                  | BN; CN                                            | 91-174 249-92                                                   | 91-059316-04×10                                                | 91-158813-04 x 10                                              | 91-049 772-93 × 3,2                                                   |
| -6/31-900/56; /61                                  | BN; CN                                            | 91-174 249-92                                                   | 91-059744-04                                                   | 91-158 865-04                                                  | 91-049 802-93                                                         |
| -19/04                                             | BN; CN                                            | 91-174 249-92                                                   | 91-059 311-04                                                  | 91-158 543-04                                                  | 91-049 802-93                                                         |
| -19/04-900/56; /61                                 | BN; CN                                            | 91-174 249-92                                                   | 91-059 299-04                                                  | 91-158 542-04                                                  | 91-049 802-93                                                         |
| -34/01                                             | BN; CN                                            | 91-174 249-92                                                   | 91-059 298-04                                                  | 91-158517-04                                                   | 91-049 803-93                                                         |
| -34/01-900/56; /61                                 | BN; CN                                            | 91-174 249-92                                                   | 91-059 286-04                                                  | 91-158 763-04                                                  | 91-049 803-93                                                         |
| -34/07                                             | BN; CN                                            | 91-174 249-92                                                   | 91-059 298-04                                                  | 91-158517-04                                                   | 91-049 804-93                                                         |
| -34/07-900/56; /61                                 | BN; CN                                            | 91-174 249-92                                                   | 91-059 286-04                                                  | 91-158 763-04                                                  | 91-049 804-93                                                         |
| -40/01<br>68 = 4 - 10 mm                           | BN; CN                                            | 91-174 249-92                                                   | 91-059 688-04 x 10.0                                           | 91-158 699-04 x 10,0                                           | 91-049794-93 5 68/2                                                   |
| -40/01-900/56; /61<br>58 = 4 - 10 mm               | BN; CN                                            | 91-174 249-92                                                   | 91-059 316-04 x 10,0                                           | 91-158813-04 x 10,0                                            | 91-049 794-93 5 68/2                                                  |
| -40/05<br>68 = 4 - 10 mm                           | BN; CN                                            | 91-174 249-92                                                   | 91-059 688-04 x 10,0                                           | 91-158 699-04 x 10.0                                           | 91-049 794-93 5 68/2                                                  |
| -40/05-900/55; /61<br>58 = 4 - 10 mm               | BN; CN                                            | 91-174 249-92                                                   | 91-059 316-04 x 10,0                                           | 91-158 813-04 x 10,0                                           | 91-049 794-93 1 68/2                                                  |

<sup>=</sup> auch ohne P (Hüpfertransport) lieferbar
= also available without P (4-motion drop feed)
= è galement livrable sans P (griffe santillante)
= tambien sin P (arrastre a matro tiempos) suministrable