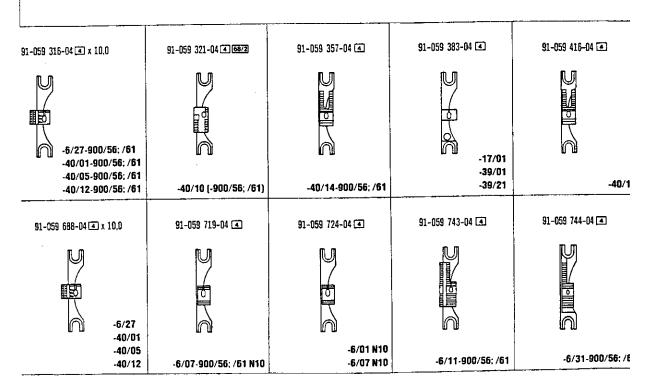

## Unterklassen-Übersicht/Table of subclasses/Table des sous-classes/Tabla de subclases

### Unterklassen-Übersicht/Table of subclasses/Table des sous-classes/Tabla de subclases 91-158 542-04 🖪 91-158 517-04 🖪 91-059 765-04 🖪 -34/01 -19/04-900/56; /61 -34/07 -6/11 91-158 763-04 91-158 724-04 91-158 699-04 🖪 x 10,0 91-158 543-04 0 0 -2/01 -2/04 -2/24 0 0 -6/27 -6/01 -40/01 -6/07 -34/01-900/56; /61 -40/05 -19/04 -34/07-900/56; /61 -40/14-900/56; /61 -40/12 -40/41 91-158 802-04 4 91-158 790-04 🖪 91-158 773-04 4 68/2 91-158 764-04 4 0 -2/01-900/56; /61 -2/04-900/56; /61 -2/24-900/56; /61 -6/01-900/56; /61 (N10) -6/01 N10 -6/07-900/56; /61 -6/07 N10 -6/07-900/56; /61 N10 -40/10 -40/41-900/56; /61 91-158 865-04 4 91-158 864-04 🖪 91-158 813-04 A x 10,0 91-158 812-04 4 68/2

-40/12-900/56; /61 From the library of: Superior Sewing Machine & Supply LLC -6/31-900/56: /61

-6/11-900/56; /61

-6/27-900/56; /61

-40/01-900/56; /61 -40/05-900/56; /61

0

-40/10-900/56; /61